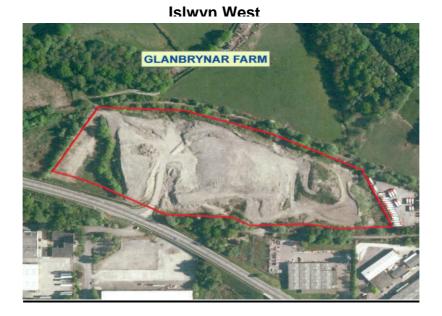

|                | Site Option 1 : Glanbrynar Farm, Pontllanfraith                                                                                                                                                                                                                                                                                                                                                 |
|----------------|-------------------------------------------------------------------------------------------------------------------------------------------------------------------------------------------------------------------------------------------------------------------------------------------------------------------------------------------------------------------------------------------------|
| Site Size      | : circa 5Ha                                                                                                                                                                                                                                                                                                                                                                                     |
| Catchment Area | : Pontllanfraith Primary/Oakdale Comprehensive                                                                                                                                                                                                                                                                                                                                                  |
| Comments       | : All weather on-site playing facilities would suffice.                                                                                                                                                                                                                                                                                                                                         |
| Advantages     | : Purpose built vehicular access exists.<br>Close proximity to Oakdale and Pontllanfraith schools with both main<br>sites between 1.0 and 1.3 miles from new site.<br>Represents the only undeveloped site of significant scale between<br>Oakdale and Pontllanfraith.<br>Brownfield site<br>Flat<br>Good access to highway network (part of SEW work                                           |
| Disadvantages  | <ul> <li>No pedestrian access to site at present and is in private ownership<br/>and would require acquisition.</li> <li>Close proximity to Pentwynmawr Primary (Newbridge catchment) –<br/>probably require catchment area change between Pentwynmawr and<br/>Trinant to compensate numbers.</li> <li>Land in private ownership<br/>Site survey required re potential contamination</li> </ul> |
| LDP Status     | : Site lies outside the settlement boundary.                                                                                                                                                                                                                                                                                                                                                    |
| Conclusion     | : Location and size broadly acceptable.<br>Requires review of LDP.                                                                                                                                                                                                                                                                                                                              |