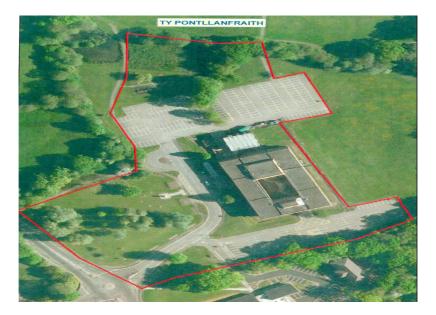

|                |   | Site Option 2 : Ty Pontllanfraith                                                                                                                                                                                                                                                                                                                      |  |  |  |  |
|----------------|---|--------------------------------------------------------------------------------------------------------------------------------------------------------------------------------------------------------------------------------------------------------------------------------------------------------------------------------------------------------|--|--|--|--|
| Site Size      | : | circa 1.4Ha (offices and car park)                                                                                                                                                                                                                                                                                                                     |  |  |  |  |
| Catchment Area | : | Libanus Primary/Pontllanfraith Comprehensive                                                                                                                                                                                                                                                                                                           |  |  |  |  |
| Comments       | : | The site is substantially undersized so would require off site play facilities.                                                                                                                                                                                                                                                                        |  |  |  |  |
| Advantages     | : | Site lies within the settlement boundary and is unallocated.<br>Land is within CCBC ownership.                                                                                                                                                                                                                                                         |  |  |  |  |
| Disadvantages  | : | Would require identification of site for staff relocation.<br>Limited capital receipt re Pontllanfraith site given large off-site play<br>provision required.<br>Close proximity to Pontllanfraith Comprehensive site.<br>Listed war memorial opposite the offices would need to be protected.<br>Possible covenanted site (to be checked with Legal). |  |  |  |  |
| LDP Status     | : | Development of adjoining open space land would be contrary to<br>policy.<br>NW corner of site is designated a site of special scientific interest<br>(SSSI) which precludes development.<br>Playground area protected under policy unless a comparable<br>replacement provided.                                                                        |  |  |  |  |
| Conclusion     | : | Accords with current LDP so could be a short term option.<br>Usable site is small and in very close proximity to Pontllanfraith<br>Comprehensive.                                                                                                                                                                                                      |  |  |  |  |