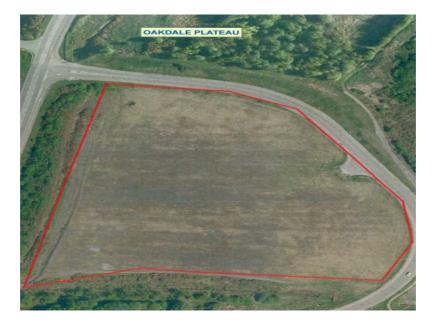

|                | Site Op              | tion 4                                               | :                              | Oakdale Business Park                                                                                      |    |  |  |
|----------------|----------------------|------------------------------------------------------|--------------------------------|------------------------------------------------------------------------------------------------------------|----|--|--|
| Site Size      | : Plat               | Plateau 3 circa 4 Ha.                                |                                |                                                                                                            |    |  |  |
| Catchment Area | : Rhiv               | Rhiw Syr Dafydd Primary/Oakdale Comprehensive        |                                |                                                                                                            |    |  |  |
| Comments       | : Plat               | Plateau 3 most suitable. Plateaus 1 and 4 available. |                                |                                                                                                            |    |  |  |
| Advantages     | High<br>Acce         | essible by p                                         | le via th<br>ublic tra         | the existing highway network                                                                               |    |  |  |
| Disadvantages  | Not<br>Incre<br>Fune | centrally loc<br>eased schoo<br>ding secure          | ated fo<br>ol trans<br>d on ba | G clawback.<br>or Pontllanfraith.<br>sport costs.<br>ack of employment provision.<br>remediation of site.  |    |  |  |
| LDP Status     | Doe<br>char          | s not complinge of statu                             | y with p<br>s.                 | settlement boundary.<br>policy but remains a medium term option wi<br>sues re employment (Legal to check). | th |  |  |
| Conclusion     | Pref                 |                                                      |                                | a viable option.<br>n of Member working group for Islwyn                                                   |    |  |  |